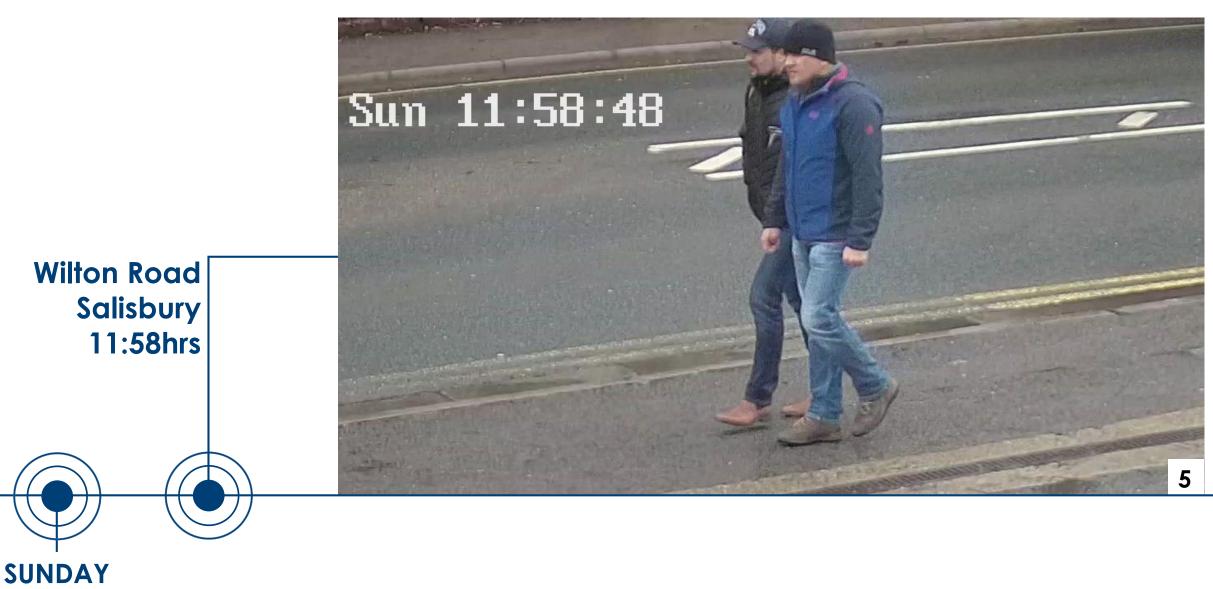

Train to Salisbury, arrive at 14.25hrs

> Train from Salisbury at approx 16:11hrs

Waterloo to Hotel, arrive at 20:05hrs

Fisherton Street Salisbury 13:05hrs

**SUNDAY** 

**SUNDAY** 

Salisbury

**Station** 

13:50hrs

**SUNDAY** 

**4 MARCH** 

16:15hrs Sergei & Yulia Skripal found collapsed on park bench at The Maltings, Salisbury

Waterloo Station 16:45hrs

Travel to Heathrow Airport 18:30hrs

**4 MARCH** 