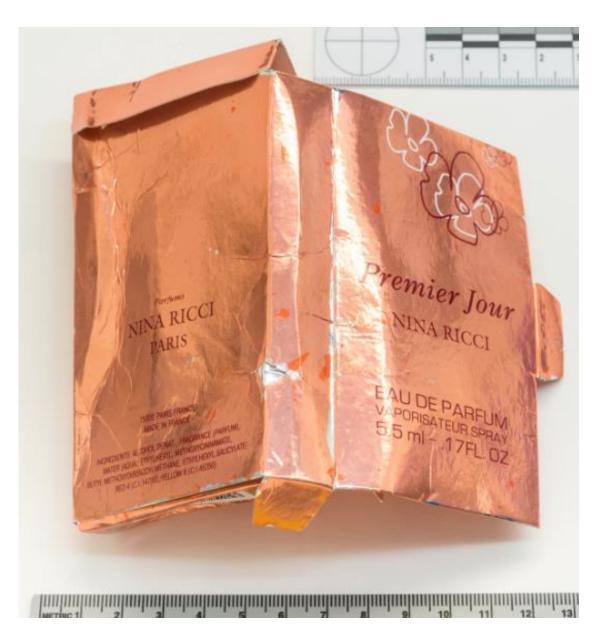

ive at 15:00hrs at London Gatwick Flight SU2588 from Moscow

Train to London Victoria arriving approx. 17:40

Travel via Waterloo to City Stay Hotel, Bow Road, East London

FRIDAY





Hotel to Waterloo, arrive at 11.45hrs

Train to Salisbury, arrive at 14.25hrs

> Train from Salisbury at approx 16:11hrs

Waterloo to Hotel, arrive at 20:05hrs





















Fisherton Street Salisbury 13:05hrs

**SUNDAY** 

**SUNDAY** 





Salisbury

**Station** 

13:50hrs

**SUNDAY** 

**4 MARCH** 



16:15hrs Sergei & Yulia Skripal found collapsed on park bench at The Maltings, Salisbury



Waterloo Station 16:45hrs

Travel to Heathrow Airport 18:30hrs

**4 MARCH** 





#### Flight SU2585 to Moscow departs 22:30hrs







#### **'Alexander PETROV'**

#### **'Ruslan BOSHIROV'**

### 'Perfume' Box







### **Bottle & Applicator**







## Call 0800 789 321

## Salisbury2018@met.police.uk



# Salisbury & Amesbury Investigation

## **Salisbury Timeline**





## **Salisbury Timeline**





## **Amesbury Timeline**







# Salisbury & Amesbury Investigation