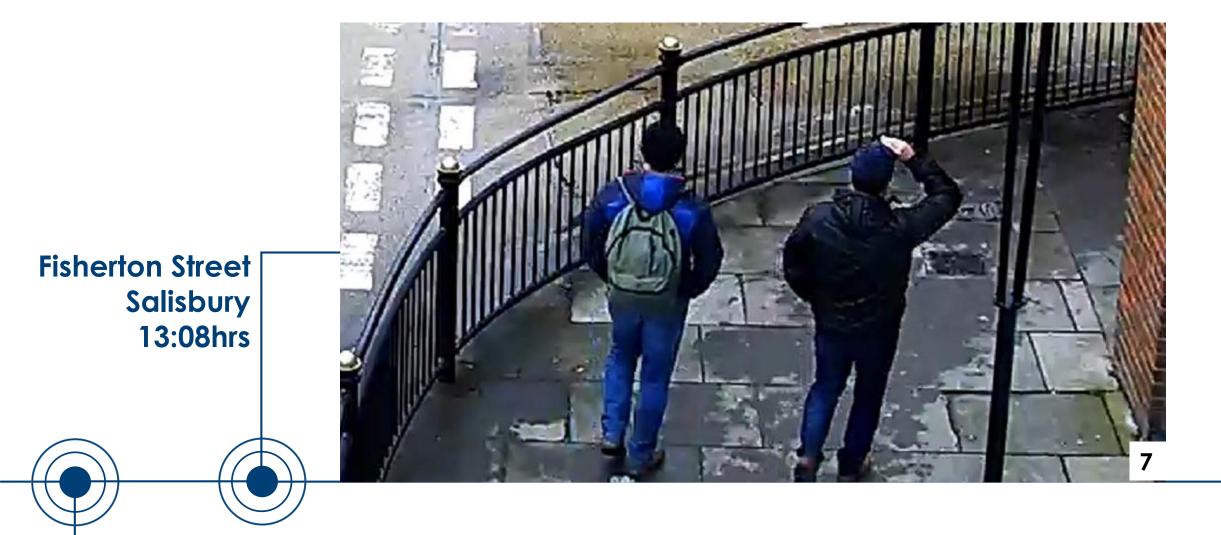

Train to Salisbury, arrive at 14.25hrs

> Train from Salisbury at approx 16:11hrs

Waterloo to Hotel, arrive at 20:05hrs

Fisherton Street Salisbury 13:05hrs

**SUNDAY** 

**SUNDAY** 

Salisbury

**Station** 