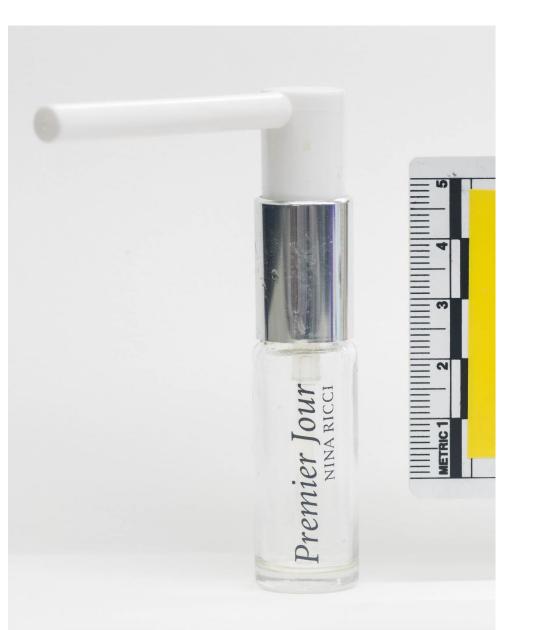

ght SU2588 from Moscow

Train to London Victoria arriving approx. 17:40

Travel via Waterloo to City Stay Hotel, Bow Road, East London

FRIDAY





Hotel to Waterloo, arrive at 11.45hrs

Train to Salisbury, arrive at 14.25hrs

> Train from Salisbury at approx 16:11hrs

Waterloo to Hotel, arrive at 20:05hrs





















Fisherton Street Salisbury 13:05hrs

**SUNDAY** 

**SUNDAY** 





Salisbury

**Station** 

13:50hrs

**SUNDAY** 

**4 MARCH** 



16:15hrs Sergei & Yulia Skripal found collapsed on park bench at The Maltings, Salisbury



Waterloo Station 16:45hrs

Travel to Heathrow Airport 18:30hrs

**4 MARCH** 





#### Flight SU2585 to Moscow departs 22:30hrs







#### **'Alexander PETROV'**

#### **'Ruslan BOSHIROV'**

### 'Perfume' Box







### **Bottle & Applicator**







## Call 0800 789 321

## Salisbury2018@met.police.uk



# Salisbury & Amesbury Investigation

## **Salisbury Timeline**





## **Salisbury Timeline**





## **Amesbury Timeline**







# Salisbury & Amesbury Investigation