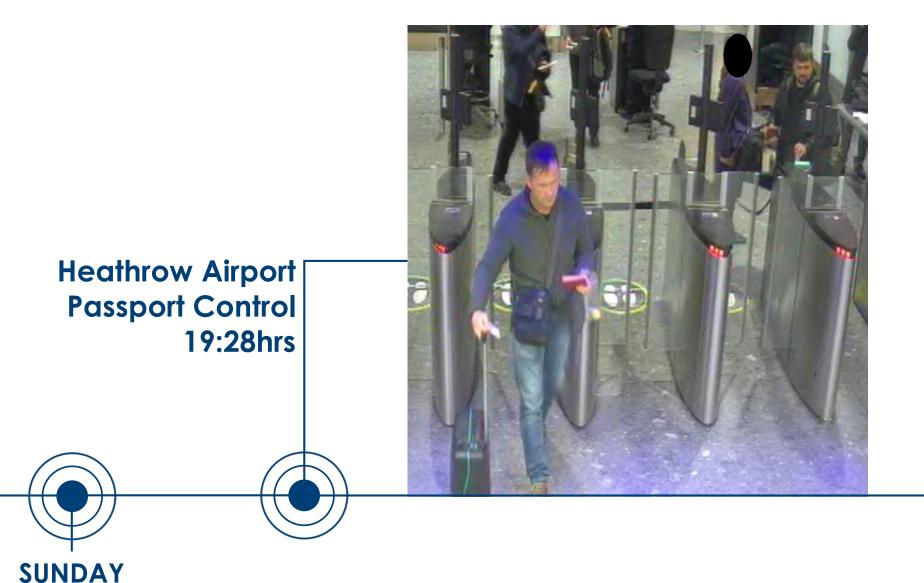

13:50hrs

**SUNDAY** 

**4 MARCH** 

16:15hrs Sergei & Yulia Skripal found collapsed on park bench at The Maltings, Salisbury

Waterloo Station 16:45hrs

Travel to Heathrow Airport 18:30hrs

**4 MARCH** 

#### Flight SU2585 to Moscow departs 22:30hrs