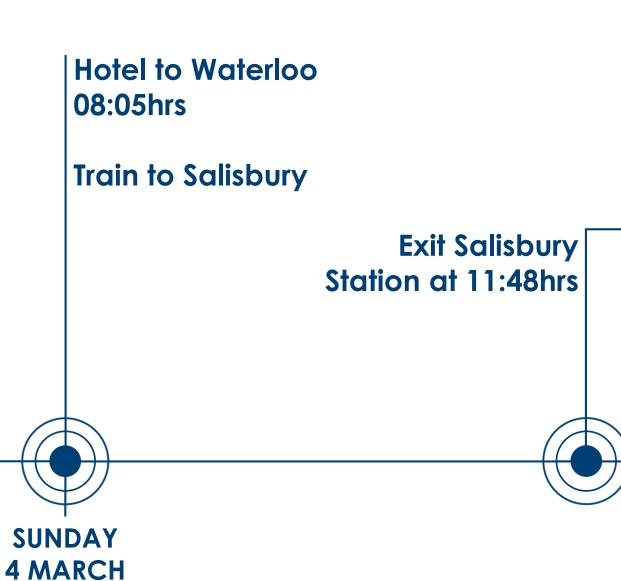

Train to Salisbury, arrive at 14.25hrs

> Train from Salisbury at approx 16:11hrs

Waterloo to Hotel, arrive at 20:05hrs

Fisherton Street Salisbury 13:05hrs

**SUNDAY** 

**SUNDAY** 

Salisbury

**Station** 

13:50hrs

**SUNDAY** 

**4 MARCH** 

16:15hrs Sergei & Yulia Skripal found collapsed on park bench at The Maltings, Salisbury

Waterloo Station 16:45hrs

Travel to Heathrow Airport 18:30hrs

**4 MARCH** 