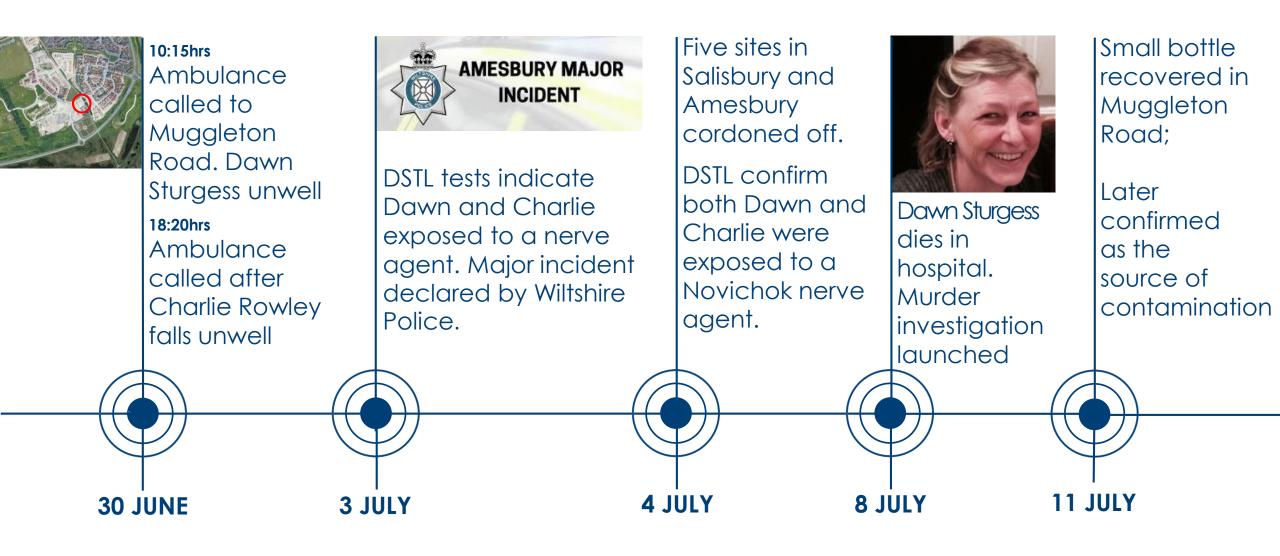

rain to Salisbury, arrive at 14.25hrs

> Train from Salisbury at approx 16:11hrs

Waterloo to Hotel, arrive at 20:05hrs





















Fisherton Street Salisbury 13:05hrs

**SUNDAY** 

**SUNDAY** 





Salisbury

**Station** 

13:50hrs

**SUNDAY** 

**4 MARCH** 



16:15hrs Sergei & Yulia Skripal found collapsed on park bench at The Maltings, Salisbury



Waterloo Station 16:45hrs

Travel to Heathrow Airport 18:30hrs

**4 MARCH** 





#### Flight SU2585 to Moscow departs 22:30hrs







#### **'Alexander PETROV'**

#### **'Ruslan BOSHIROV'**

### 'Perfume' Box







### **Bottle & Applicator**







## Call 0800 789 321

## Salisbury2018@met.police.uk



# Salisbury & Amesbury Investigation

## **Salisbury Timeline**





## **Salisbury Timeline**





## **Amesbury Timeline**







# Salisbury & Amesbury Investigation