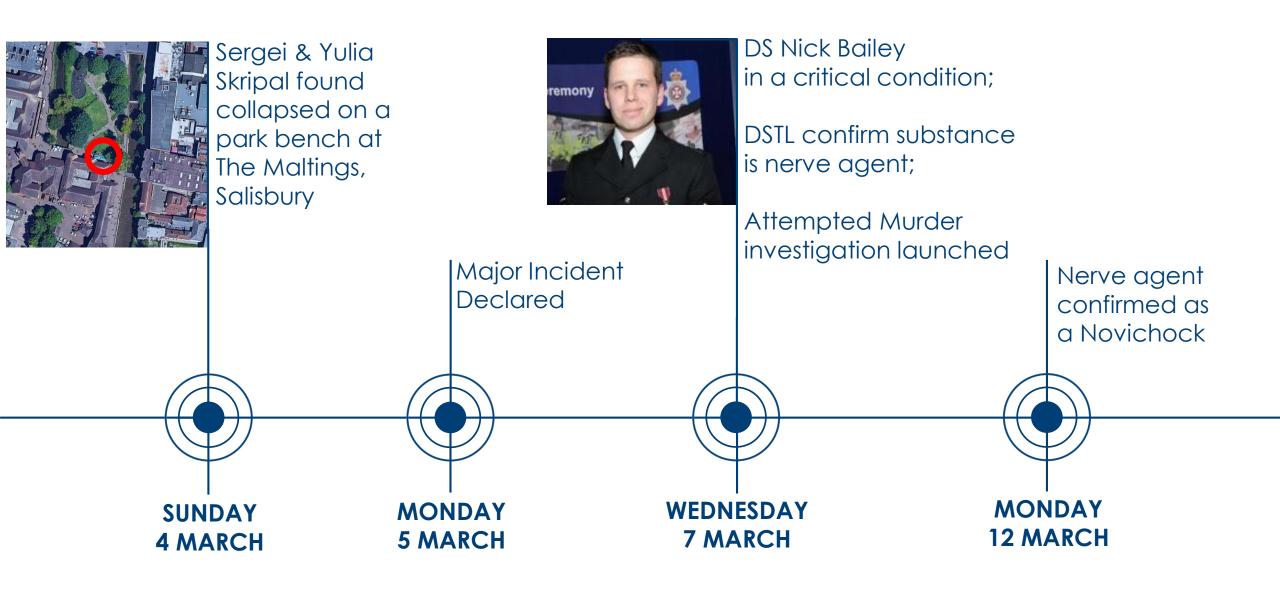

13:50hrs

**SUNDAY** 

**4 MARCH** 

16:15hrs Sergei & Yulia Skripal found collapsed on park bench at The Maltings, Salisbury

Waterloo Station 16:45hrs

Travel to Heathrow Airport 18:30hrs

**4 MARCH** 

## **Salisbury Timeline**