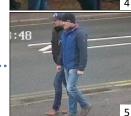

Suspects return to Salisbury again on the train via Waterloo. Exit Salisbury station at 11:48hrs.

Both suspects seen on CCTV walking in Wilton Road, Salisbury at 11:58hrs.

Both suspects seen on CCTV walking in Fisherton Street, Salisbury at 13:05hrs.

Enter Salisbury train station at 13:50hrs and catch a train back to London Waterloo shortly after.

Sergei and Yulia Skripal found collapsed at 16:15hrs on a bench near the Maltings, Salisbury.

Both suspects enter security at Heathrow airport at 19:28hrs and catch flight SU2582 to Moscow.