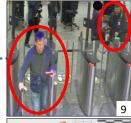

Enter Salisbury train station at 13:50hrs and catch a train back to London Waterloo shortly after.

Sergei and Yulia Skripal found collapsed at 16:15hrs on a bench near the Maltings, Salisbury.

Both suspects enter security at Heathrow airport at 19:28hrs and catch flight SU2582 to Moscow.