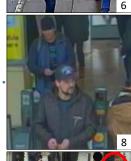

Suspects return to Salisbury again on the train via Waterloo. Exit Salisbury station at 11:48hrs.

Both suspects seen on CCTV walking in Wilton Road, Salisbury at 11:58hrs.

Both suspects seen on CCTV walking in Fisherton Street, Salisbury at 13:05hrs.